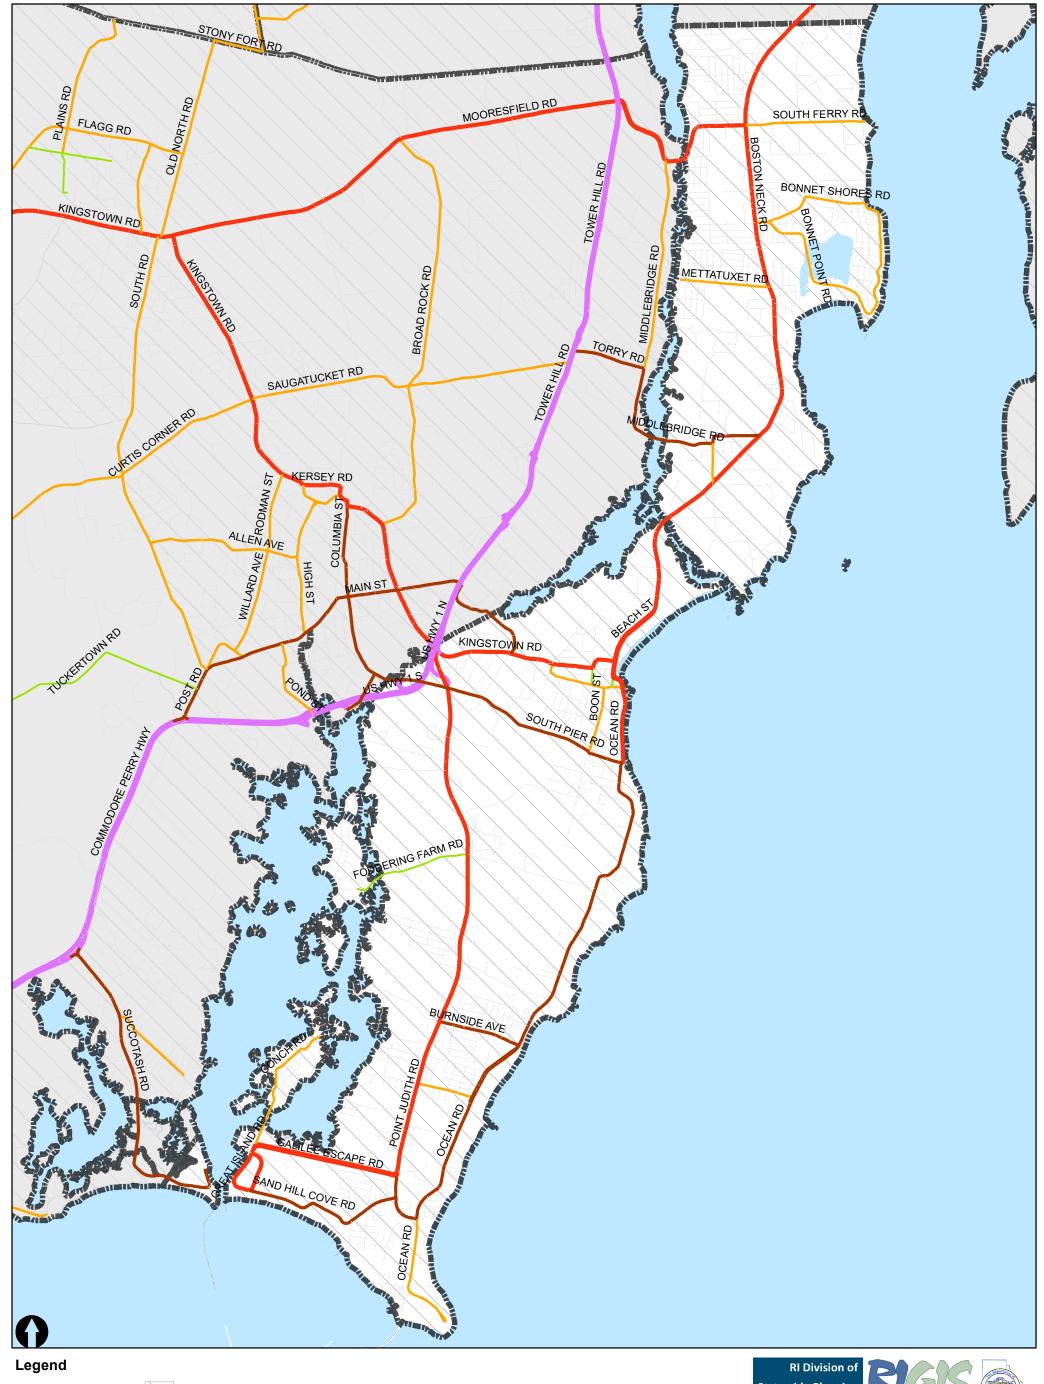

## State of Rhode Island

Highway Functional Classification

## **Town of Narragensett**

Date: 3/6/2019

This map is not the product of a Professional Land Survey. It was created by RI Statewide Planning Program for general reference, informational, planning and guidance use, and is not a legally authoritative source as to location of natural or manmade features. Proper interpretation of this map may require the assistance of appropriate professional services. RI Statewide Planning Program makes no warranty, express or implied, related to the spatial accuracy, reliability, completeness, or currentness of this map.